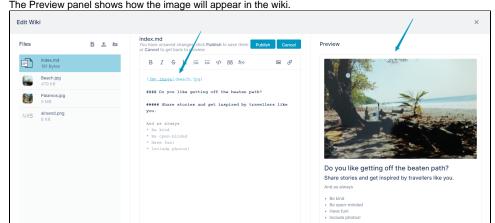

You may change the text **My\_Image** to something more descriptive for a screen reader or for reference. The Preview panel shows how the image will appear in the wiki.