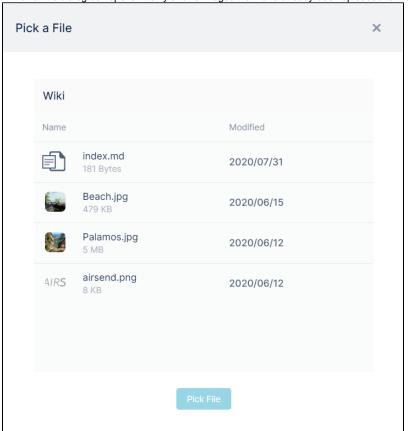

A Pick a File dialog box opens. It only shows images that have already been uploaded to the wiki.

- 3. Select the image file that you want to insert.
- 4. Click Pick File.

The image file appears in the text editor in the format shown below.