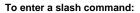

## **Inline commands**

There are a variety of commands that you can enter directly in a channel's chat bar - and the list is growing.

- 1. Open a channel.
- 2. In the chat bar, enter / (a forward slash).
  - A list of available commands appears above the chat bar. The commands you see depend on your member type.

3. Select the command, and then enter any additional information shown in brackets.