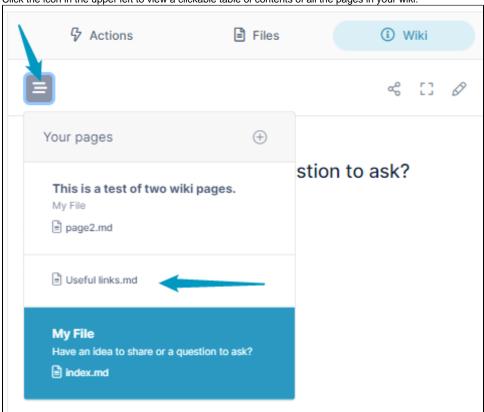

The file for the new page is listed in the Files panel, and is opened for edit in the central panel.

5. Enter content into the new page.

- 6. Click **Publish**, and close the dialog box.7. Click the Wiki tab again.
- 8. Click the icon in the upper left to view a clickable table of contents of all the pages in your wiki: