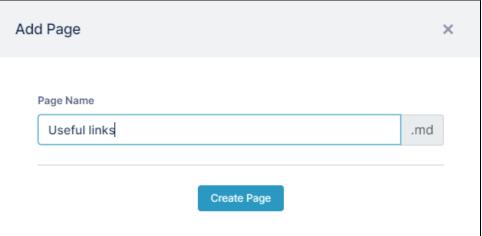

## To add an additional wiki page:

- 1. Open the wiki editor.
- 2. In the Files panel on the left of the Wiki editor, click the **Create a page** button.

An Add Page dialog box opens.

- 3. Enter a file name. The extension will always be  $\boldsymbol{.md}.$
- 4. Click Create Page.