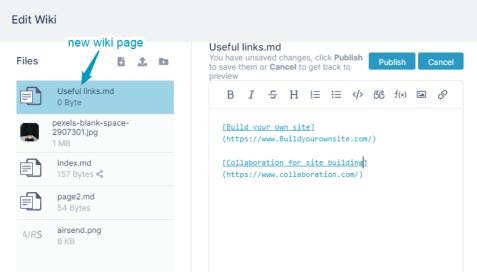

The file for the new page is listed in the Files panel, and is opened for edit in the central panel.

5. Enter content into the new page.

- 6. Click **Publish**, and close the dialog box.7. Click the Wiki tab again.
- 8. Click the icon in the upper left to view a clickable table of contents of all the pages in your wiki:

9. You may also want to add links on each page of your wiki to the others.