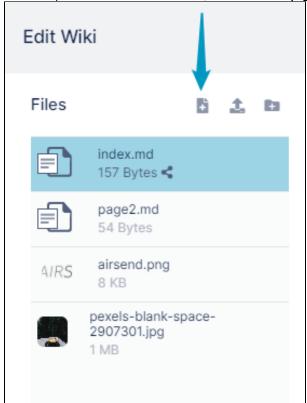

## To add an additional wiki page:

- 1. Open the wiki editor.
- 2. In the Files panel on the left of the Wiki editor, click the **Create a page** button.

An Add Page dialog box opens.

- 3. Enter a file name. The extension will always be  $\boldsymbol{.md}.$
- 4. Click Create Page.

The file for the new page is listed in the Files panel, and is opened for edit in the central panel.

5. Enter content into the new page.

- 6. Click **Publish**, and close the dialog box.7. Click the Wiki tab again.
- 8. Click the icon in the upper left to view a clickable table of contents of all the pages in your wiki: