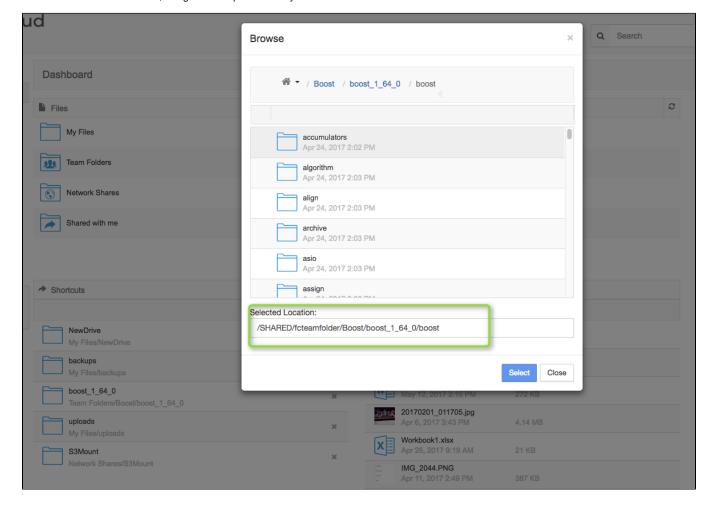

## To add new shortcut:

- 1. In the Shortcuts title bar, click plus button (+).
- 2. In the Browse window, navigate to the place where you want to create a link to.