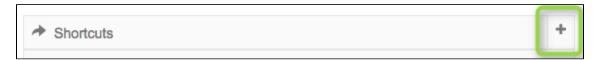

## To add new shortcut:

- 1. In the Shortcuts title bar, click plus button (+).
- 2. In the Browse window, navigate to the place where you want to create a link to.