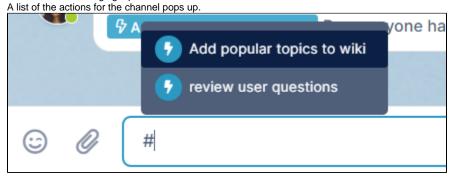

## To reference an action in a message

1. Enter # in the messaging input box.

- 2. Click one of the actions to add it to the message as a reference.
- 3. Type in your message after the reference.

After you click Enter, the message with the reference to the action appears in the main message area.