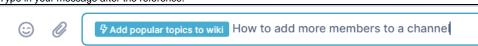

## To reference an action in a message

1. Enter # in the messaging input box.

- 2. Click one of the actions to add it to the message as a reference.
- 3. Type in your message after the reference.

After you click Enter, the message with the reference to the action appears in the main message area.