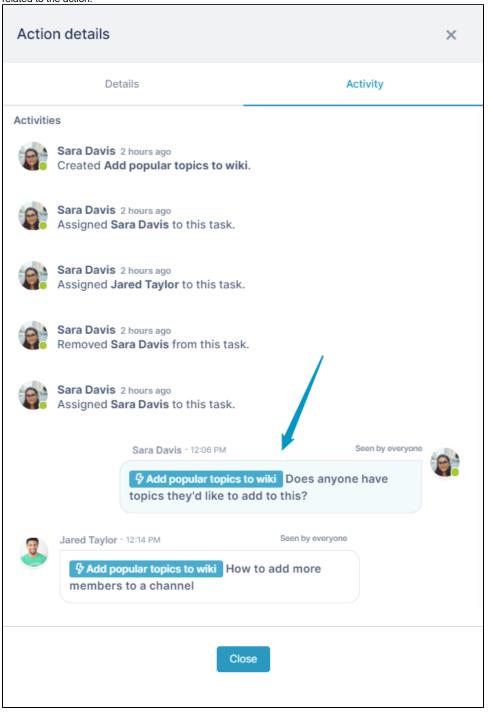

4. Click the action link.

The Action Detail window opens to the Activity tab, which displays all of the messages tagged with the action as well as any other activities related to the action.